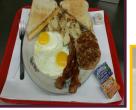

#### **Special Breakfasts**

- 2 Eggs, 2 Slices of Bacon or Sausage Patties, Toast & Jelly 6.75
- 2 Eggs, 2 Slices of Bacon or Sausage Patties, 2 Hot Cakes 8.15
- 2 Eggs, 2 Slices of Bacon or Sausage Patties, Home Fries, Toast & Jelly 8.15
- 2 Slices of Bacon or Sausage Patties, 2 Hot Cakes 7.00
- 2 Slices of French Toast, 2 Slices of Bacon or Sausage Patties 7.00
- 2 Eggs, Home Fries, Toast & Jelly 5.95

SUPER Pancake Combo 2 Eggs, 2 Hot Cakes, 2 Bacon, 2 Sausage 9.95 SUPER Home Fry Combo 2 Eggs, 2 Bacon, 2 Sausage, Home Fries, Toast 9.95 Junior Pancake Combo 1 Egg, 1 Hot Cake, 1 Bacon, 1 Sausage 6.25 Junior Home Fry Combo 1 Egg, 1 Bacon, 1 Sausage, Home Fries, Toast 6.95