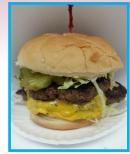

#### **BURGERS**

The Original Willie Burger 4.95

Two sm patties, lettuce, special sauce, cheese, pickles

The BIG Willie Burger 8.95

<u>Two</u> 1/4 lb. patties, lettuce, special sauce, cheese, pickles

The KING Willie Burger 15.25

<u>Two</u> 1/2 lb. patties, lettuce, special sauce, cheese, pickles <u>& FRIES!!!!!</u>!

Small Burger 2.55

**Double Burger** 4.95

Pizza Burger 7.75 1/4lb burger on two slices of pizza

**Burger Melt** 7.95 *Grilled Rye with 2 patties, Swiss cheese, grilled onions* 