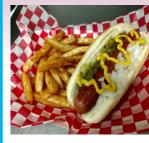

#### **Our Specialty Sandwiches**

Footlong 4.75 chili or cheese 5.50 both 6.00

**Sm Hotdog 2.1**0 chili or cheese 2.60 both 3.10

Fried Chicken Sandwich 6.50

Grilled Cheese 3.25

Chicken Parm Sandwich 7.45

Rueben w/Fries 9.25